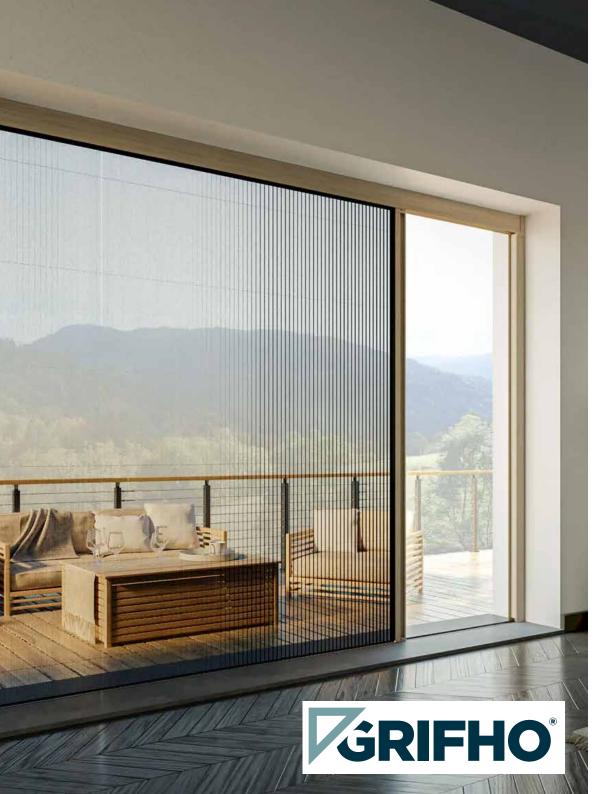

### Screens & Nets

We provide a wide range of insect screens, suitable for casement doors & windows, sliding openings and glass louvers. We provide 3 types of insect screens: Roll-up, Fixed and Sliding for wide openings.

#### Advantages of the products:

- Made from high-quality materials
- ✓ Durable and easy to use
- 🗸 UV resistant mesh screen
- Energy saving and eco-friendly
- 🧹 Wind resistant
- 🧹 Easy maintenance