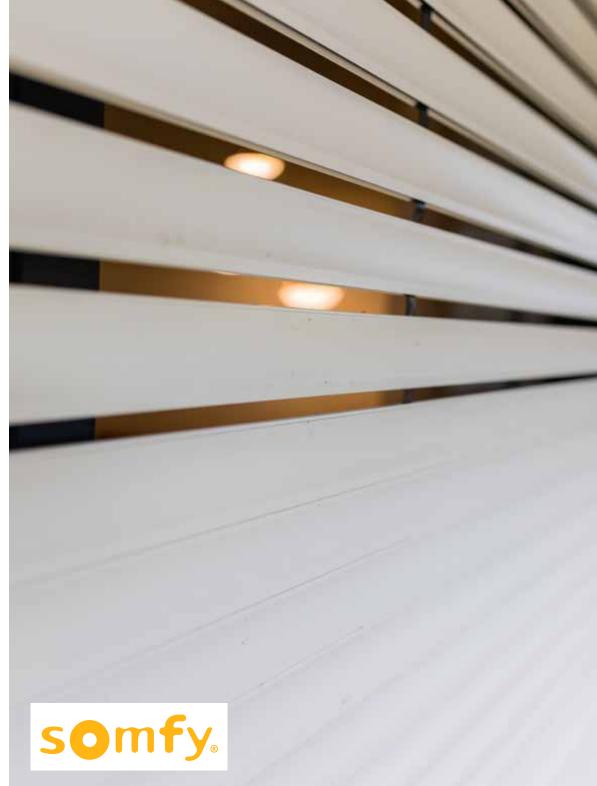

### Pergola

Our bioclimatic pergola provides an ideal solution for your outdoor space. Whether you want to enhance your existing veranda, extend your outdoor patio, or incorporate it into a future project, our pergola is versatile and adaptable.

The adjustable blades offer flexibility: you can fully open them to enjoy the sunshine and fresh breeze, or close them completely for a sunproof and waterproof area. Plus, you have the freedom to customize the amount of sunlight and airflow by adjusting the blade angles.

Control the pergola blades manually or use the convenient remote. Additionally, consider installing LED lights to create a warm and inviting ambiance during the evenings.