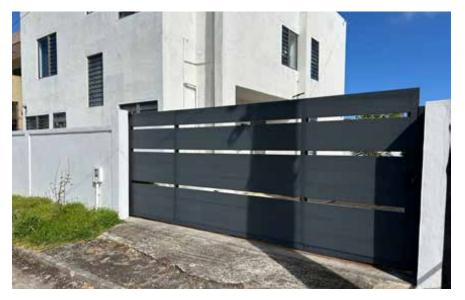

### Aluminium Gate

Aluminium gates blend perfectly into your environment. Guaranteed by a quality label it protects from bad weather. Between tradition and modernity, the aluminium gate is a popular choice.

The gate can be Swing or Sliding giving an enhanced look to your outer décor.

#### Characteristics :

- Veather resistant
- 🗸 Light Weight
- 🖌 Low Maintenance
- 🖊 Impressive strength
- 🖌 Simpler installation