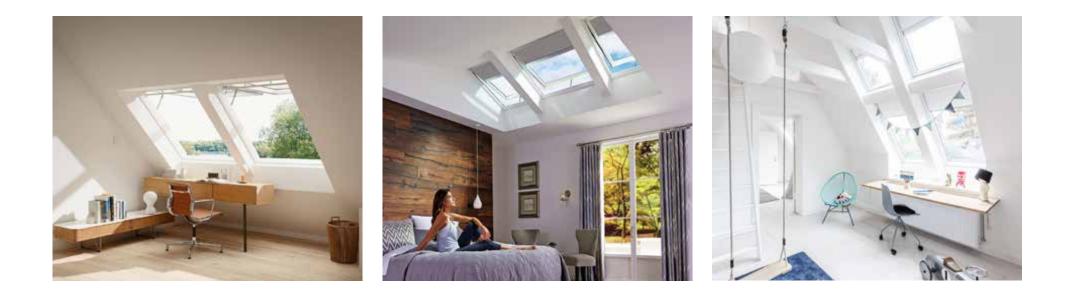

### **VELUX ROOF WINDOW**

### VELUX ROOF WINDOW

The VELUX electrically vented or manually operated glass rooflight provides maximum daylight and a beautiful design. Fresh air is delivered at the touch of a button and a pre-connected rain sensor conveniently closes the window automatically in the event of rain. The innovative, maintenance-free curved glass top unit makes the glass rooflight a premium choice for homeowners that are looking for a glass-to-edge design that boosts the appearance of their homes and delivers optimal drainage.

#### DESIGN

- Exterior The elegant glass-to-edge design with flat and straight lines almost appears to become one with the roof.
- Interior The unique design with a slim frame and invisible sash provides maximum daylight.

The VELUX center-pivot roof window GGL has an innovative top control bar and can be positioned quite low or above furniture thereby allowing the users of the building to enjoy an excellent view when standing or sitting in the room. The click-on exterior covers provide a high-quality external appearance and reduce the risk of water penetration.