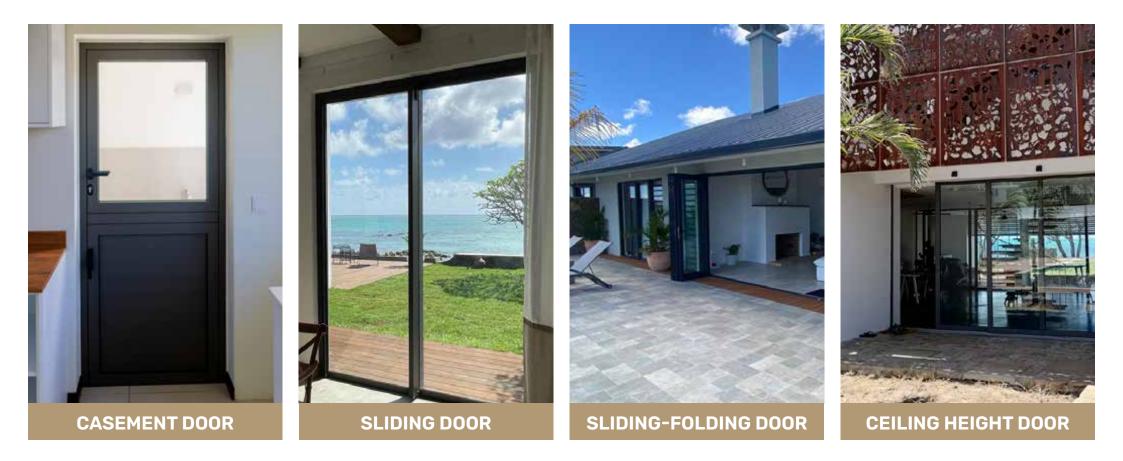

# DOORS

Ш

13111331133133333333333

13

Our S LINE series with casement doors, sliding doors, and ceiling-height sliding doors sounds intriguing ! The ability to have sliding doors that reach up to 3000mm in height offers both functionality and aesthetics. These options can enhance the overall design and functionality of any space.