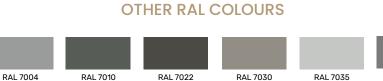

Powder coated aluminium, as a standards, JMD provides Qualicoat Seaside treatment for all its openings. Powder coated aluminium is a beautiful and durable material. Choose the finish of your aluminium from our stock colors JMD White, Black Grey and Storm Grey or any colour from the RAL colour chart with a lead time.

RAL 8014

RAL 7030

RAL 9002

RAL 7035

RAL 9016

RAL 7037

RAL 9018

RAL 7010