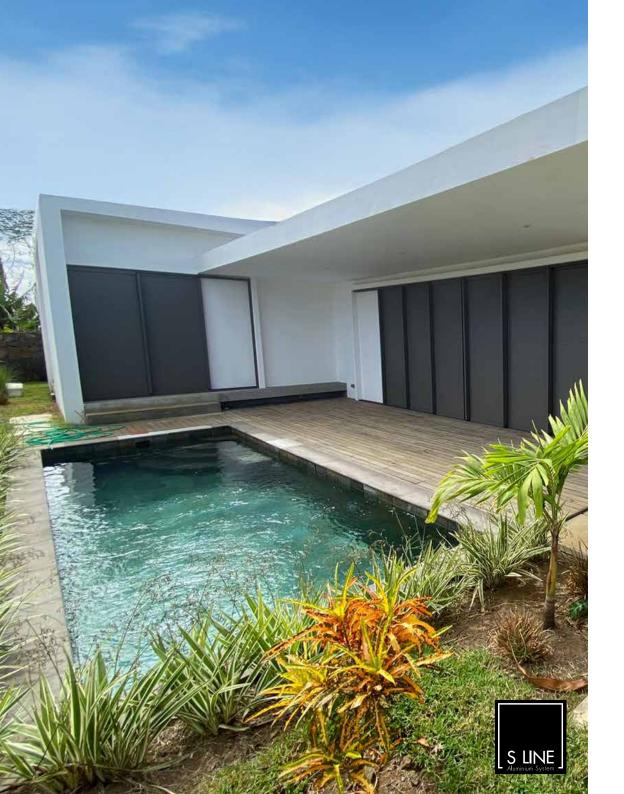

### Windows

Our S LINE series consist of Casement windows, Sliding Windows and Glass louvers to choose from and that best fits your design. These opening types may be on stand alone, composite and corner.

- Applications : Residential
- Characteristics: European Design
- Accessories : From European partners