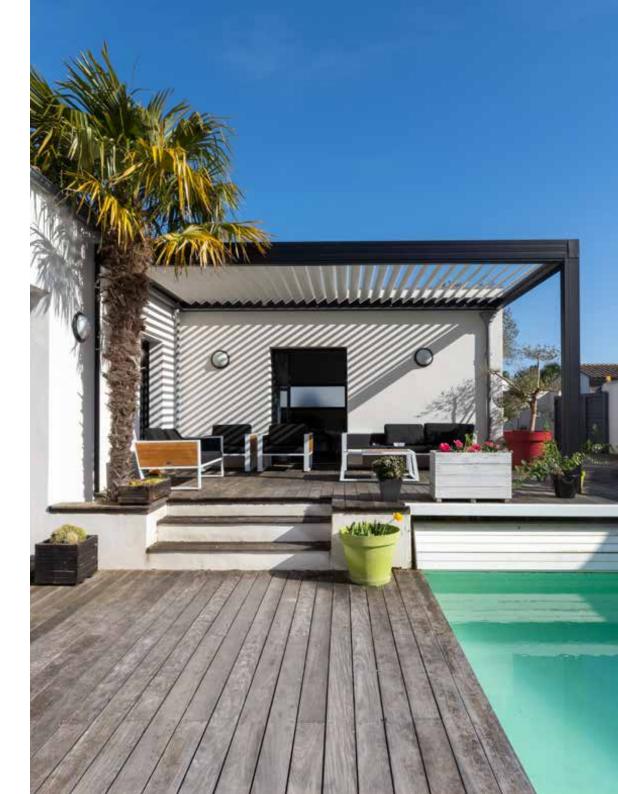

### Pergola

Our bioclimatic pergola provides an ideal solution for your outdoor space. Whether you want to enhance your existing veranda, extend your outdoor patio, or incorporate it into a future project, our pergola is versatile and adaptable.

The adjustable blades offer flexibility: you can fully open them to enjoy the sunshine and fresh breeze, or close them completely for a sunproof and waterproof area. Plus, you have the freedom to customize the amount of sunlight and airflow by adjusting the blade angles.

Control the pergola blades manually or use the convenient remote. Additionally, consider installing LED lights to create a warm and inviting ambiance during the evenings.