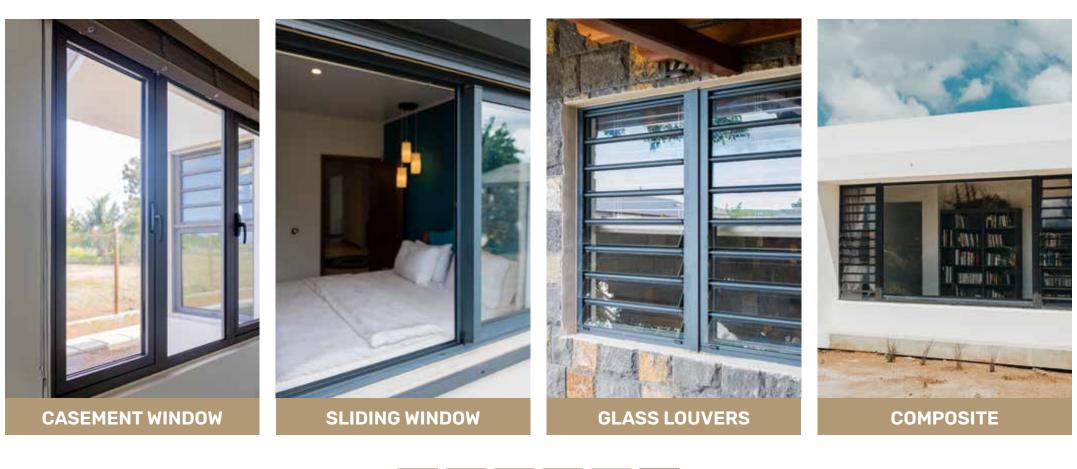

### Windows

Our S LINE series consist of Casement windows, Sliding Windows and Glass louvers to choose from and that best fits your design. These opening types may be on stand alone, composite and corner.

- Applications : Residential
- Characteristics: European Design
- Accessories : From European partners