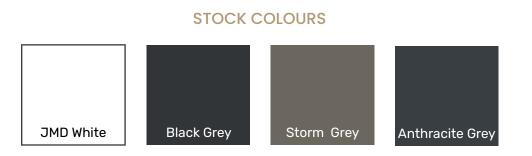

Powder coated aluminium, as a standards, JMD provides Qualicoat Seaside treatment for all its openings. Powder coated aluminium is a beautiful and durable material. Choose the finish of your aluminium from our stock colors JMD White, Black Grey and Storm Grey or any colour from the RAL colour chart with a lead time.