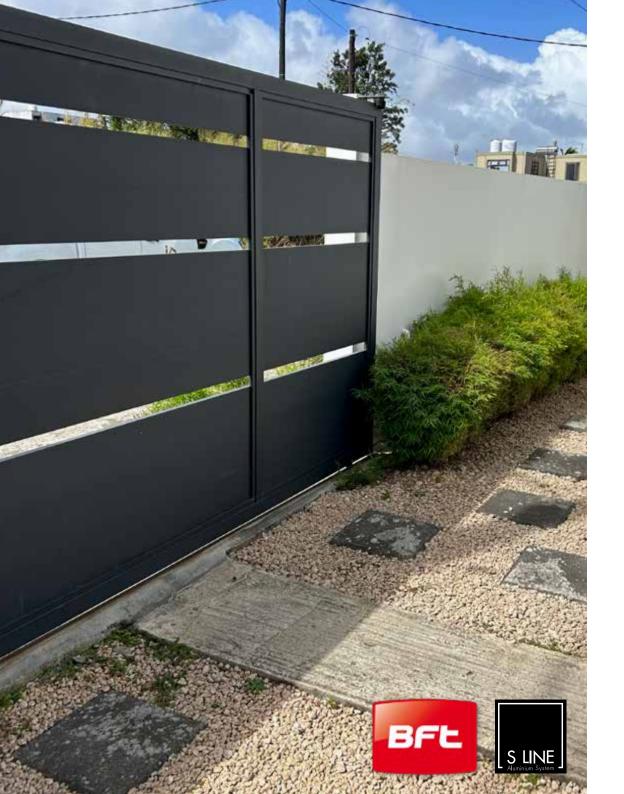

### Aluminium Gate

Aluminium gates blend perfectly into your environment. Guaranteed by a quality label it protects from bad weather. Between tradition and modernity, the aluminium gate is a popular choice.

The gate can be Swing or Sliding giving an enhanced look to your outer décor.

#### Characteristics :

- Veather resistant
- 🗸 Light Weight
- 🖌 Low Maintenance
- 🖊 Impressive strength
- 🖌 Simpler installation