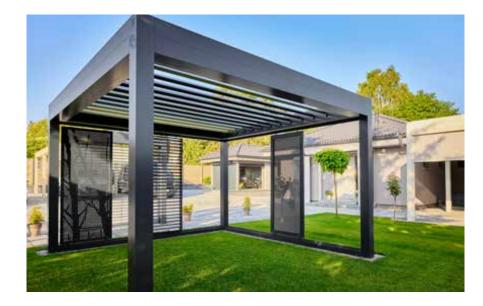

### Pergola

Our bioclimatic pergola provides an ideal solution for your outdoor space. Whether you want to enhance your existing veranda, extend your outdoor patio, or incorporate it into a future project, our pergola is versatile and adaptable.

The adjustable blades offer flexibility: you can fully open them to enjoy the sunshine and fresh breeze, or close them completely for a sunproof and waterproof area. Plus, you have the freedom to customize the amount of sunlight and airflow by adjusting the blade angles.

Control the pergola blades manually or use the convenient remote. Additionally, consider installing LED lights to create a warm and inviting ambiance during the evenings.