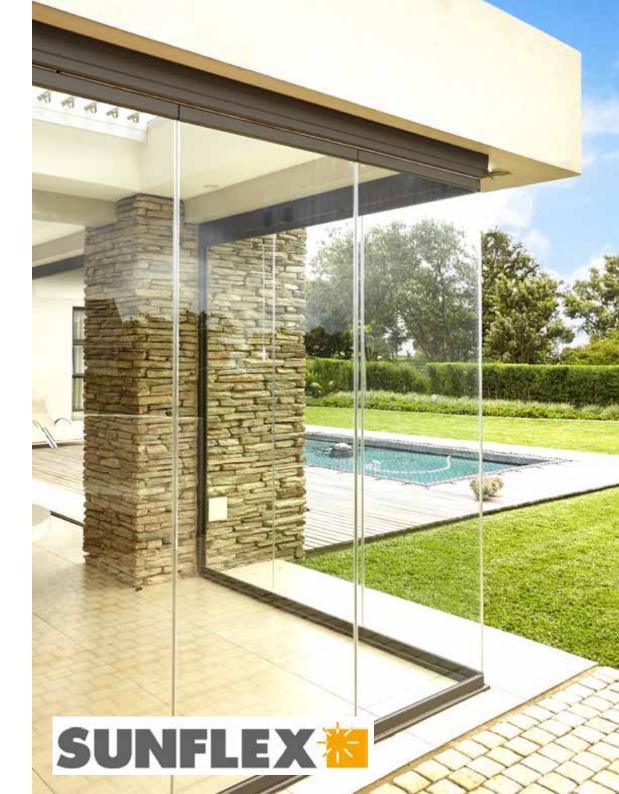

### **Frameless Doors**

The Sunflex frameless glass sliding door system provides uninterrupted clear views, excellent operating performance and noise reduction.

The frameless glass panels slide horizontally to one or two sides. On opening and closing the first sliding panel and other sliding panels are automatically opened and closed. Complete versatility is achieved with two, three, four or five track slide and guide rail.

The Sunflex frameless glass stacking door system's timeless design makes it suitable for outside enclosures, such as balconies, terraces, patios, restaurant areas and stadium suites. Alternatively, it can be used to create a flexible, contemporary and useable open space internally as room dividers for both living and working environments.