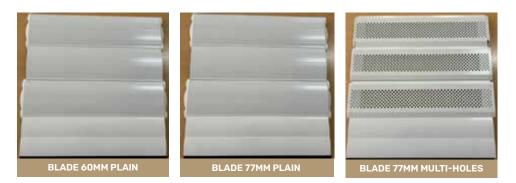

#### Advantages of Panel Shutters:

Enhance your opening area while giving the option of control over burglars.

V Maintenance free and made to last for a lifetime

Choice of blades "z" louvers, "y" louvers, elipse blades or infill to design your shutter.