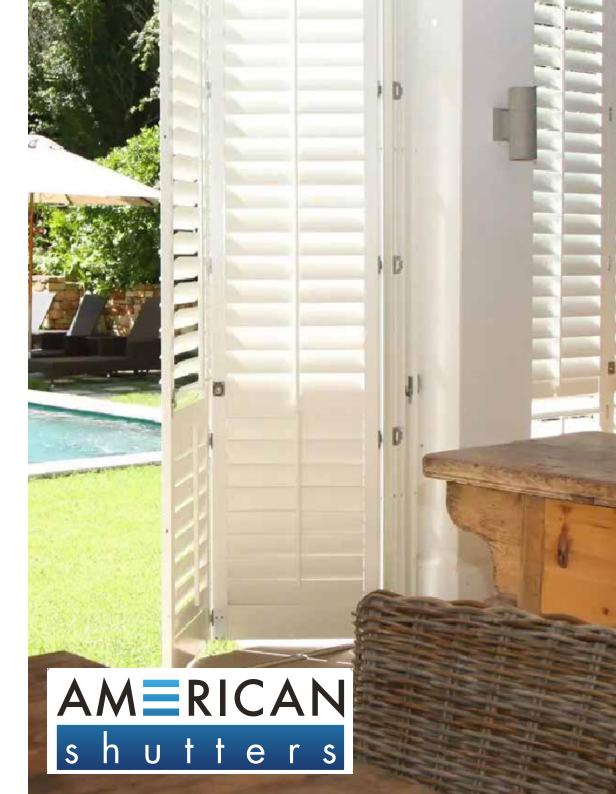

### **American Shutter**

Shutters are a great way to embellish your terrace or secure your big size openings. It can be hinged, bi-fold or by-pass (sliding doors). They create privacy and style and are a fantastic way to both shade and insulate your room, depending on the time of year. There are many different styles of shutters available for doors, enabling you to choose the perfect look for your home.

#### Advantages of Plantation Shutters:

Add style and privacy to your home.

Allows you to have the doors open behind the shutters but could prevent a cat/dog, for example, escaping.

🖌 Won't move in a breeze like blinds or curtains.

Improve the energy efficiency of your doors, which can save you money on heating.

Provide shading to your room.

/ Easy to care for and maintain.